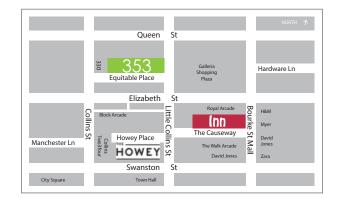

## Location:

Opening onto Equitable Place, positioned between Elizabeth and Queen Street

Address: 353 Little Collins Street, Melbourne VIC 3000

Telephone: +61 3 9668 1888

Reservations: 1800 650 688

Email: reservations@causeway.com.au